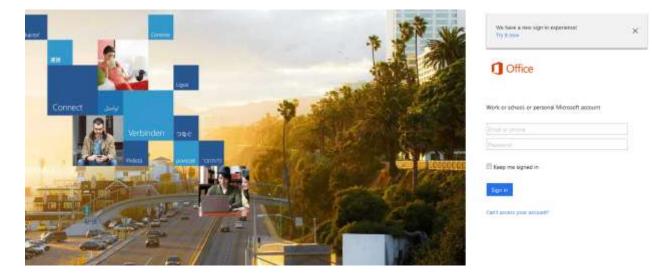

Go to <u>https://www.office.com/</u> In the Right corner hit SIGN IN Then you see this login screen

MCLS username = full email address and your email password Then click on Mail

| ш | Office 365 |                         |                        |                         |    |                 |        |                |  |                | \$  | 0 ?             |
|---|------------|-------------------------|------------------------|-------------------------|----|-----------------|--------|----------------|--|----------------|-----|-----------------|
|   |            | Good m                  | orning                 |                         |    |                 |        |                |  | ± in           | tal | ine cotrication |
|   |            | Search Online documents |                        |                         | ٩  |                 |        |                |  |                |     |                 |
|   |            |                         | Chelona                | 8                       | X. | PE<br>Pase Face | Cresca | S)<br>Drawfart |  | N Den hatebook | -   |                 |
|   |            |                         |                        | Security A<br>Comprised |    |                 |        |                |  |                |     |                 |
|   |            | Explore all you         | Soplare all your appro |                         |    |                 |        |                |  |                |     |                 |